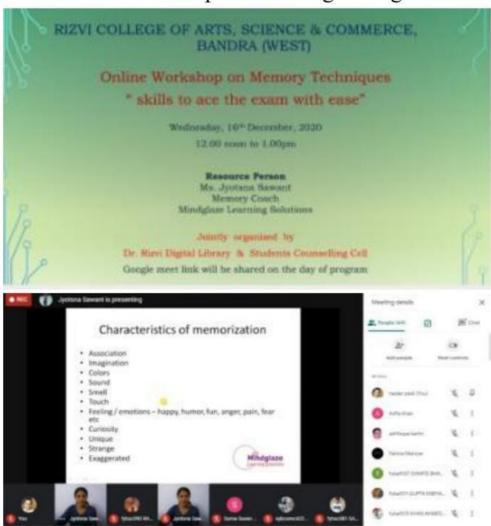

## 2020-21

Title: Online Workshop, Topic: Memory techniques

Date: 16 -12-2020 Department: Library

No of Students attended: 72

## Online Workshop on Memory Techniques

# 16<sup>th</sup> December, 2020 (72 students participated)

Resource Person Mrs. Jyotsna Sawant, Mind Coach from Mind Glaze Learning Solutions showed the different ways to memorize texts, numbers sequence using techniques namely acronym method, linking method and memory routes. This will encourage students in their exam revision and improve reading strategies.