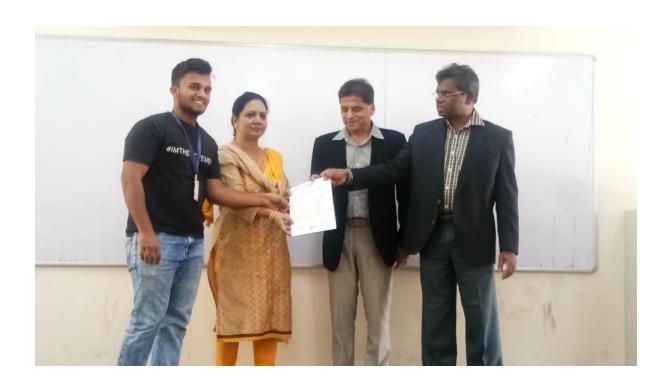

### Report on Spoken English Course conducted in 2017-18

Dept of English and IQAC of Rizvi College of Arts, science and Commerce in association with the Times of India have conducted two cycles of a Certificate course in Spoken English for two and a half months each. The programme focuses on imparting Spoken English Skills to youth for better employability. The curriculum which was designed by the British Council is distributed over a period of two and a half months, two hours a day, six days a week in the College premises. 50 students had registered for this programme which was conducted free of cost. It was a very successful programme. There was tremendous improvement in the language and confidence in the students. A small skit was performed by the graduating students and they shared their experiences and reviews at the Certificate Distribution ceremony held at the end of the course on 18th Dec 2018 and 8th Apr 2019 respectively.