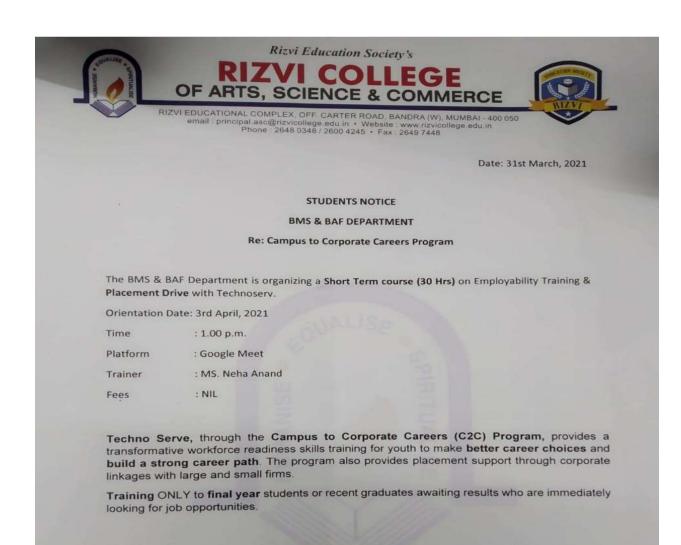

Date: 03-03-2021 TO 30-04-2021 Department: BMS & BAF No of Students attended: 15

DR. (Mrs.) ANJUIN ARA AHMAD PRINCIPAL I/C 2021-2022

**Title:** Short term Certificate course in Content writing

Date: 21-02-22 Department: