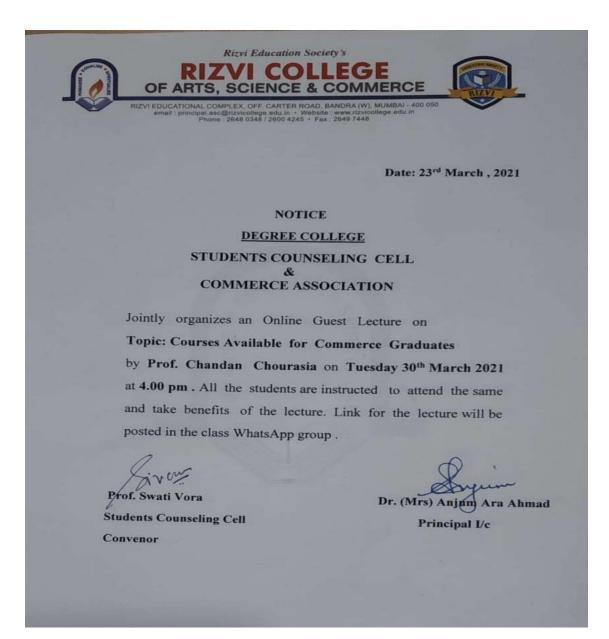

## Title: Online Guest Lecture, Topic: Courses Available for Commerce Graduates.

Date: 30 -3-2020

**Department: Student Counseling Cell and commerce association** 

No of Students attended: 70

**Title: Campus to Corporate Careers Program** 