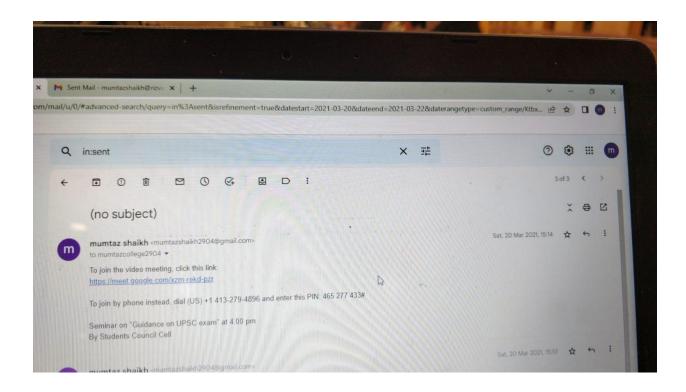

## Title: Online Guest Lecture, Topic: Guidance for UPSC Exams

Date: 20 -3-2020

Department: Commerce and SFC No of Students attended: 60

#### REPORT

Date: 20th March, 2021

The Commerce Association & Student Counselling cell had jointly organised an Online Guest Lecture on "Guidance for UPSC Exam" on Saturday, 20<sup>th</sup> March, 2021 at 4.00 p.m. on Google meet.

The resource person was Prof. (Mr.) Mohammed Gaus Ansari

It was conducted successfully, total 60 students have participated in the event. Students were quite interactive during the entire seminar.