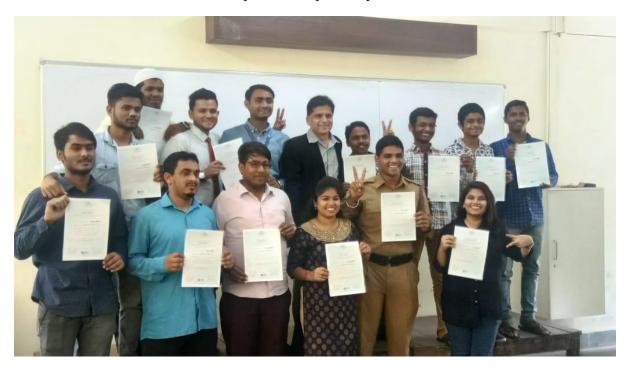

### Report on Spoken English Course conducted in 2017-18

Dept of English and IQAC of Rizvi College of Arts, science and Commerce in association with the Times of India have conducted two cycles of a Certificate course in Spoken English for two and a half months each. The programme focuses on imparting Spoken English Skills to youth for better employability. The curriculum which was designed by the British Council is distributed over a period of two and a half months, two hours a day, six days a week in the College premises. 50 students had registered for this programme which was conducted free of cost. It was a very successful programme. There was tremendous improvement in the language and confidence in the students. A small skit was performed by the graduating students and they shared their experiences and reviews at the Certificate Distribution ceremony held at the end of the course on 18th Dec 2018 and 8th Apr 2019 respectively.